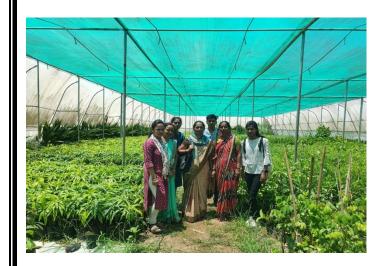

#### VISIT TO ABHINAY NURSURY

Month - Jan Signature of students

V.ST. V Student Name
JAGTAP VRUSHALI SUNIL
NEVARE DISHA SUDHIR
DHEKANE RUPALI HARKESH
SUPRIYA BHAGWAN CHAUDHARI
JADHAV PRATHAMESH SANJAY
MATKAR HDITTYIK ANJ Roll No 44 53 MATKAR HRUTVIK ANIL KAMBLE LAXMI SURESH NIKITA SURESH MANDHARE 89 DAHOTRE SHWETA KRISHNAKANT JAGTAP VRUSHALI SUNIL
NEVARE DISHA SUDHIR
DHEKANE RUPALI HARKESH
SUPRIYA BHAGWAN CHAUDHARI
JADHAV PRATHAMESH SANJAY MATKAR HRUTVIK ANIL KHAMKAR SOURABH ANIL KAMBLE LAXMI SURESH NIKITA SURESH MANDHARE 