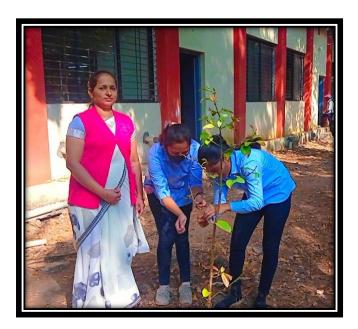

#### PRACTICAL - HORTICULTURE DEMONSTRATION

#### VISIT TO ABHINAY NURSURY

Month - Jan Signature of students

V.ST. V Student Name
JAGTAP VRUSHALI SUNIL
NEVARE DISHA SUDHIR
DHEKANE RUPALI HARKESH
SUPRIYA BHAGWAN CHAUDHARI
JADHAV PRATHAMESH SANJAY
MATKAR HDITTYIK ANJ Roll No 44 53 MATKAR HRUTVIK ANIL KAMBLE LAXMI SURESH NIKITA SURESH MANDHARE 89 DAHOTRE SHWETA KRISHNAKANT JAGTAP VRUSHALI SUNIL
NEVARE DISHA SUDHIR
DHEKANE RUPALI HARKESH
SUPRIYA BHAGWAN CHAUDHARI
JADHAV PRATHAMESH SANJAY MATKAR HRUTVIK ANIL KHAMKAR SOURABH ANIL KAMBLE LAXMI SURESH NIKITA SURESH MANDHARE 