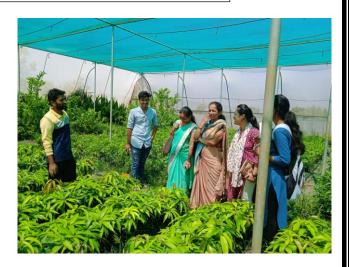

#### VISIT TO ABHINAY NURSURY

Month - Jan Signature of students

V.ST. V Student Name
JAGTAP VRUSHALI SUNIL
NEVARE DISHA SUDHIR
DHEKANE RUPALI HARKESH
SUPRIYA BHAGWAN CHAUDHARI
JADHAV PRATHAMESH SANJAY
MATKAR HDITTYIK ANJ Roll No 44 53 MATKAR HRUTVIK ANIL KAMBLE LAXMI SURESH NIKITA SURESH MANDHARE 89 DAHOTRE SHWETA KRISHNAKANT JAGTAP VRUSHALI SUNIL
NEVARE DISHA SUDHIR
DHEKANE RUPALI HARKESH
SUPRIYA BHAGWAN CHAUDHARI
JADHAV PRATHAMESH SANJAY MATKAR HRUTVIK ANIL KHAMKAR SOURABH ANIL KAMBLE LAXMI SURESH NIKITA SURESH MANDHARE 